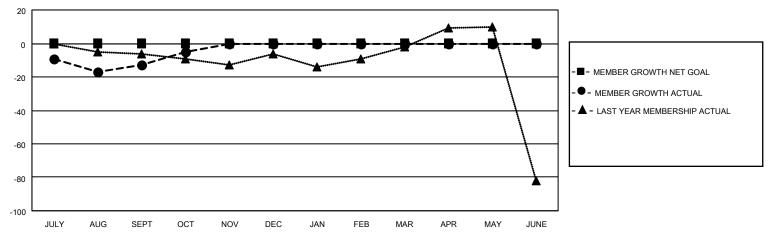

#### GOALS AND ACTUAL MEMBERS CUMULATIVE

| DROPPED CLUBS: 0 |    | 17 CLUBS OF 43 ADDED 1 OR<br>MORE NEW MEMBERS | GENDER DISTRIBUTION           |              |  |
|------------------|----|-----------------------------------------------|-------------------------------|--------------|--|
|                  |    | MORE NEW MEMBERS                              | MALE 717 (64.54%)             |              |  |
|                  |    |                                               | FEMALE                        | 394 (35.46%) |  |
| DROPPED MEMBERS  |    |                                               | NON BINARY                    | 0 (0.00%)    |  |
|                  |    |                                               | PREFER NOT TO ANSWER          | 0 (0.00%)    |  |
| DECEASED         | 10 |                                               |                               |              |  |
| CLUB CANCELLED   | 0  | CLICK HERE FOR CUMULATIVE                     | TOTAL FAMILY UNIT MEMBERS 164 |              |  |
| OTHER            | 30 | MEMBERSHIP DATA                               |                               |              |  |
| TOTAL            | 40 |                                               | FAMILY MEMBERS PAYING HAI     | LF DUES 88   |  |
|                  |    |                                               |                               |              |  |